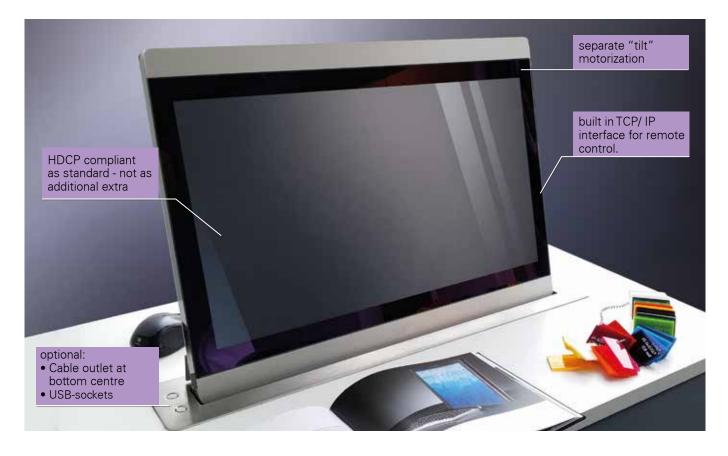

additional feature at model CONVERS 220 Tilt: automatically tilting to the preset user angle A design first & fully customisable. Often Copied - Never Equalled.

MADE IN GERMANY.

More than 15 years know-how in monitor-design. Warranty 5 years mechanics, 2 years electric and electronic, 10 years spare part availability.

# CONVERS 220 FullHD / Tilt Vertically Retractable Monitor

| GENERAL SPEC                                                                        | CIFICATIONS                                                                                                                                                                                                                                    | CONVERS 220 Tilt:<br>separate motorization | Video Interface                                                                                                                                                                                                                                                      | HDMI                                                                                                                                                          |
|-------------------------------------------------------------------------------------|------------------------------------------------------------------------------------------------------------------------------------------------------------------------------------------------------------------------------------------------|--------------------------------------------|----------------------------------------------------------------------------------------------------------------------------------------------------------------------------------------------------------------------------------------------------------------------|---------------------------------------------------------------------------------------------------------------------------------------------------------------|
| Functionality                                                                       | Motorised Screen<br>Single Touch electronic Anti Clamp<br>Protection                                                                                                                                                                           |                                            |                                                                                                                                                                                                                                                                      | VGA Optional<br>Firmware Update – external via signal<br>cable                                                                                                |
| Motor & Mechanics<br>CONVERS 220 Tilt:<br>Second motorization<br>for tilt mechanism | 12V Step Motor with simultaneous drive<br>for multiple movements.<br>Maintenance Free<br>Virtually Silent – 40 dB                                                                                                                              |                                            | Remote Control                                                                                                                                                                                                                                                       | TCP/IP on-board via RJ45<br>9-PIN d-sub serial<br>For device control, setup of the<br>movement parameter, firmware-Update<br>(E1-cable and software required) |
| Material                                                                            |                                                                                                                                                                                                                                                |                                            | Power Consumption                                                                                                                                                                                                                                                    | 15W                                                                                                                                                           |
|                                                                                     | Chassis & Carto<br>grade steel                                                                                                                                                                                                                 | uche - Brushed high-                       | Certifications                                                                                                                                                                                                                                                       | TüV, CE, FCC                                                                                                                                                  |
| Display                                                                             | 3 mm Antireflective coated protective glass                                                                                                                                                                                                    |                                            | Warranty                                                                                                                                                                                                                                                             | 5 Years Mechanical / 2 Years Optical<br>Extendable at inception with surcharge<br>E&OE<br>Sustainable materials and manufacturing                             |
| Dimensions                                                                          | 620 x 100 x 587 mm                                                                                                                                                                                                                             |                                            |                                                                                                                                                                                                                                                                      | Sustainable materials and manufacturing                                                                                                                       |
| Weight                                                                              | 17.4 kg<br>CONVERS 220 Tilt:                                                                                                                                                                                                                   |                                            | SCOPE OF SUPPLY                                                                                                                                                                                                                                                      |                                                                                                                                                               |
| Inclination                                                                         | 15°                                                                                                                                                                                                                                            | inclination 15°,<br>elevated height        |                                                                                                                                                                                                                                                                      |                                                                                                                                                               |
| Elevated Height                                                                     | 365 mm                                                                                                                                                                                                                                         | 322 mm at 105°                             | External Power Supply<br>Power Cord – 1.5 m                                                                                                                                                                                                                          |                                                                                                                                                               |
| Monitor                                                                             | Full HD 21.5" LED Backlit TFT<br>HDCP Compatible<br>Active Matrix<br>Widescreen Format<br>250 cd/m <sup>2</sup><br>1000:1<br>1920 x 1080 – Full HD (16:9)<br>0.1989 x 0.1989 mm<br>Horizontal 178°/ Vertical - 178°<br>475,20 (H) x 267,30 (V) |                                            | Output: 12V, 5A<br>Input: 100 - 240V, 50/60Hz, 1,5A<br>AVAILABLE OPTIONS                                                                                                                                                                                             |                                                                                                                                                               |
| Brightness                                                                          |                                                                                                                                                                                                                                                |                                            | Integration from Below – R Version<br>Custom Colour – Anodization or Coating<br>Custom Plexiglass Trim Colour<br>Custom Logo<br>Multi Touch Overlay<br>Additional sockets – USB / XLR / Phono / Video<br>Leather Trim<br>Double Full HD cam<br>Conference Microphone |                                                                                                                                                               |
| Contrast Ratio                                                                      |                                                                                                                                                                                                                                                |                                            |                                                                                                                                                                                                                                                                      |                                                                                                                                                               |
| Resolution                                                                          |                                                                                                                                                                                                                                                |                                            |                                                                                                                                                                                                                                                                      |                                                                                                                                                               |
| Pixel size                                                                          |                                                                                                                                                                                                                                                |                                            |                                                                                                                                                                                                                                                                      |                                                                                                                                                               |
| Viewing Angle                                                                       |                                                                                                                                                                                                                                                |                                            |                                                                                                                                                                                                                                                                      |                                                                                                                                                               |
| Viewing Area                                                                        |                                                                                                                                                                                                                                                |                                            |                                                                                                                                                                                                                                                                      |                                                                                                                                                               |
| LED Lifespan                                                                        | Up to 50,000 hrs                                                                                                                                                                                                                               | S                                          |                                                                                                                                                                                                                                                                      |                                                                                                                                                               |