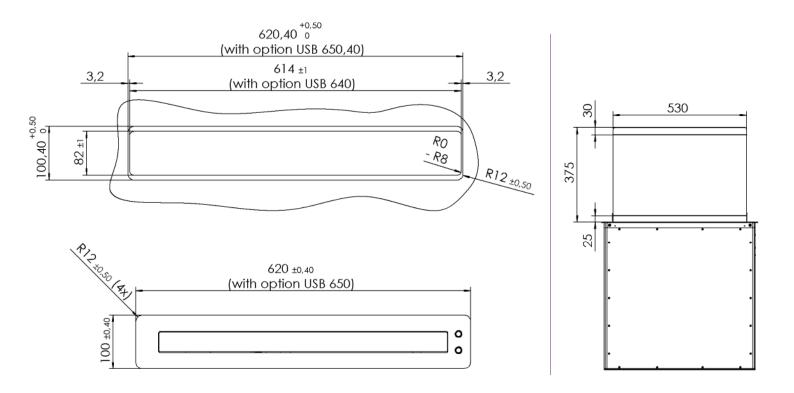

# CONVERS 220 FullHD / Tilt Vertically Retractable Monitor

| GENERAL SPEC                                                                        | CIFICATIONS                                                                                                                                                                                                                                    | CONVERS 220 Tilt:<br>separate motorization | Video Interface                                                                                                                                                                                                                                                      | HDMI                                                                                                                                                          |
|-------------------------------------------------------------------------------------|------------------------------------------------------------------------------------------------------------------------------------------------------------------------------------------------------------------------------------------------|--------------------------------------------|----------------------------------------------------------------------------------------------------------------------------------------------------------------------------------------------------------------------------------------------------------------------|---------------------------------------------------------------------------------------------------------------------------------------------------------------|
| Functionality                                                                       | Motorised Screen<br>Single Touch electronic Anti Clamp<br>Protection                                                                                                                                                                           |                                            |                                                                                                                                                                                                                                                                      | VGA Optional<br>Firmware Update – external via signal<br>cable                                                                                                |
| Motor & Mechanics<br>CONVERS 220 Tilt:<br>Second motorization<br>for tilt mechanism | 12V Step Motor with simultaneous drive<br>for multiple movements.<br>Maintenance Free<br>Virtually Silent – 40 dB                                                                                                                              |                                            | Remote Control                                                                                                                                                                                                                                                       | TCP/IP on-board via RJ45<br>9-PIN d-sub serial<br>For device control, setup of the<br>movement parameter, firmware-Update<br>(E1-cable and software required) |
| Material                                                                            |                                                                                                                                                                                                                                                |                                            | Power Consumption                                                                                                                                                                                                                                                    | 15W                                                                                                                                                           |
|                                                                                     | Chassis & Carto<br>grade steel                                                                                                                                                                                                                 | uche - Brushed high-                       | Certifications                                                                                                                                                                                                                                                       | TüV, CE, FCC                                                                                                                                                  |
| Display                                                                             | 3 mm Antireflective coated protective glass                                                                                                                                                                                                    |                                            | Warranty                                                                                                                                                                                                                                                             | 5 Years Mechanical / 2 Years Optical<br>Extendable at inception with surcharge<br>E&OE<br>Sustainable materials and manufacturing                             |
| Dimensions                                                                          | 620 x 100 x 587 mm                                                                                                                                                                                                                             |                                            |                                                                                                                                                                                                                                                                      | Sustainable materials and manufacturing                                                                                                                       |
| Weight                                                                              | 17.4 kg<br>CONVERS 220 Tilt:                                                                                                                                                                                                                   |                                            | SCOPE OF SUPPLY                                                                                                                                                                                                                                                      |                                                                                                                                                               |
| Inclination                                                                         | 15°                                                                                                                                                                                                                                            | inclination 15°,<br>elevated height        |                                                                                                                                                                                                                                                                      |                                                                                                                                                               |
| Elevated Height                                                                     | 365 mm                                                                                                                                                                                                                                         | 322 mm at 105°                             | External Power Supply<br>Power Cord – 1.5 m                                                                                                                                                                                                                          |                                                                                                                                                               |
| Monitor                                                                             | Full HD 21.5" LED Backlit TFT<br>HDCP Compatible<br>Active Matrix<br>Widescreen Format<br>250 cd/m <sup>2</sup><br>1000:1<br>1920 x 1080 – Full HD (16:9)<br>0.1989 x 0.1989 mm<br>Horizontal 178°/ Vertical - 178°<br>475,20 (H) x 267,30 (V) |                                            | Output: 12V, 5A<br>Input: 100 - 240V, 50/60Hz, 1,5A<br>AVAILABLE OPTIONS                                                                                                                                                                                             |                                                                                                                                                               |
| Brightness                                                                          |                                                                                                                                                                                                                                                |                                            | Integration from Below – R Version<br>Custom Colour – Anodization or Coating<br>Custom Plexiglass Trim Colour<br>Custom Logo<br>Multi Touch Overlay<br>Additional sockets – USB / XLR / Phono / Video<br>Leather Trim<br>Double Full HD cam<br>Conference Microphone |                                                                                                                                                               |
| Contrast Ratio                                                                      |                                                                                                                                                                                                                                                |                                            |                                                                                                                                                                                                                                                                      |                                                                                                                                                               |
| Resolution                                                                          |                                                                                                                                                                                                                                                |                                            |                                                                                                                                                                                                                                                                      |                                                                                                                                                               |
| Pixel size                                                                          |                                                                                                                                                                                                                                                |                                            |                                                                                                                                                                                                                                                                      |                                                                                                                                                               |
| Viewing Angle                                                                       |                                                                                                                                                                                                                                                |                                            |                                                                                                                                                                                                                                                                      |                                                                                                                                                               |
| Viewing Area                                                                        |                                                                                                                                                                                                                                                |                                            |                                                                                                                                                                                                                                                                      |                                                                                                                                                               |
| LED Lifespan                                                                        | Up to 50,000 hrs                                                                                                                                                                                                                               | S                                          |                                                                                                                                                                                                                                                                      |                                                                                                                                                               |