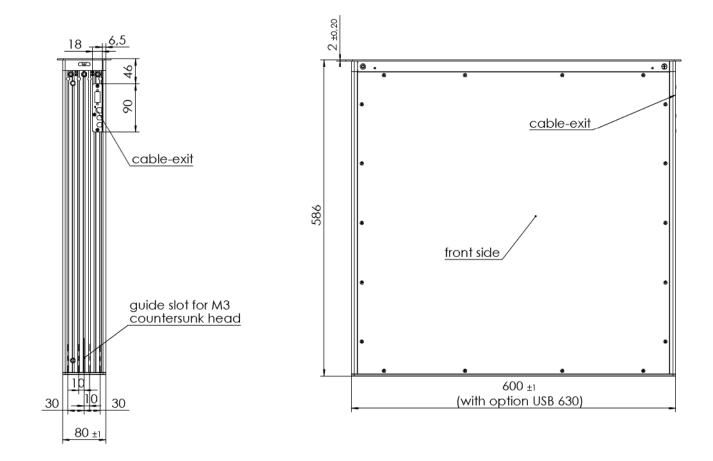

# CONVERS 220 FullHD / Tilt Vertically Retractable Monitor

| GENERAL SPEC                                                                        | CIFICATIONS                                                                                                                                                                                                                                    | CONVERS 220 Tilt:<br>separate motorization | Video Interface                                                                                                                                                                                                                                                      | HDMI                                                                                                                                                          |
|-------------------------------------------------------------------------------------|------------------------------------------------------------------------------------------------------------------------------------------------------------------------------------------------------------------------------------------------|--------------------------------------------|----------------------------------------------------------------------------------------------------------------------------------------------------------------------------------------------------------------------------------------------------------------------|---------------------------------------------------------------------------------------------------------------------------------------------------------------|
| Functionality                                                                       | Motorised Screen<br>Single Touch electronic Anti Clamp<br>Protection                                                                                                                                                                           |                                            |                                                                                                                                                                                                                                                                      | VGA Optional<br>Firmware Update – external via signal<br>cable                                                                                                |
| Motor & Mechanics<br>CONVERS 220 Tilt:<br>Second motorization<br>for tilt mechanism | 12V Step Motor with simultaneous drive<br>for multiple movements.<br>Maintenance Free<br>Virtually Silent – 40 dB                                                                                                                              |                                            | Remote Control                                                                                                                                                                                                                                                       | TCP/IP on-board via RJ45<br>9-PIN d-sub serial<br>For device control, setup of the<br>movement parameter, firmware-Update<br>(E1-cable and software required) |
| Material                                                                            |                                                                                                                                                                                                                                                |                                            | Power Consumption                                                                                                                                                                                                                                                    | 15W                                                                                                                                                           |
|                                                                                     | Chassis & Carto<br>grade steel                                                                                                                                                                                                                 | uche - Brushed high-                       | Certifications                                                                                                                                                                                                                                                       | TüV, CE, FCC                                                                                                                                                  |
| Display                                                                             | 3 mm Antireflective coated protective glass                                                                                                                                                                                                    |                                            | Warranty                                                                                                                                                                                                                                                             | 5 Years Mechanical / 2 Years Optical<br>Extendable at inception with surcharge<br>E&OE<br>Sustainable materials and manufacturing                             |
| Dimensions                                                                          | 620 x 100 x 587 mm                                                                                                                                                                                                                             |                                            |                                                                                                                                                                                                                                                                      | Sustainable materials and manufacturing                                                                                                                       |
| Weight                                                                              | 17.4 kg<br>CONVERS 220 Tilt:                                                                                                                                                                                                                   |                                            | SCOPE OF SUPPLY                                                                                                                                                                                                                                                      |                                                                                                                                                               |
| Inclination                                                                         | 15°                                                                                                                                                                                                                                            | inclination 15°,<br>elevated height        |                                                                                                                                                                                                                                                                      |                                                                                                                                                               |
| Elevated Height                                                                     | 365 mm                                                                                                                                                                                                                                         | 322 mm at 105°                             | External Power Supply<br>Power Cord – 1.5 m                                                                                                                                                                                                                          |                                                                                                                                                               |
| Monitor                                                                             | Full HD 21.5" LED Backlit TFT<br>HDCP Compatible<br>Active Matrix<br>Widescreen Format<br>250 cd/m <sup>2</sup><br>1000:1<br>1920 x 1080 – Full HD (16:9)<br>0.1989 x 0.1989 mm<br>Horizontal 178°/ Vertical - 178°<br>475,20 (H) x 267,30 (V) |                                            | Output: 12V, 5A<br>Input: 100 - 240V, 50/60Hz, 1,5A<br>AVAILABLE OPTIONS                                                                                                                                                                                             |                                                                                                                                                               |
| Brightness                                                                          |                                                                                                                                                                                                                                                |                                            | Integration from Below – R Version<br>Custom Colour – Anodization or Coating<br>Custom Plexiglass Trim Colour<br>Custom Logo<br>Multi Touch Overlay<br>Additional sockets – USB / XLR / Phono / Video<br>Leather Trim<br>Double Full HD cam<br>Conference Microphone |                                                                                                                                                               |
| Contrast Ratio                                                                      |                                                                                                                                                                                                                                                |                                            |                                                                                                                                                                                                                                                                      |                                                                                                                                                               |
| Resolution                                                                          |                                                                                                                                                                                                                                                |                                            |                                                                                                                                                                                                                                                                      |                                                                                                                                                               |
| Pixel size                                                                          |                                                                                                                                                                                                                                                |                                            |                                                                                                                                                                                                                                                                      |                                                                                                                                                               |
| Viewing Angle                                                                       |                                                                                                                                                                                                                                                |                                            |                                                                                                                                                                                                                                                                      |                                                                                                                                                               |
| Viewing Area                                                                        |                                                                                                                                                                                                                                                |                                            |                                                                                                                                                                                                                                                                      |                                                                                                                                                               |
| LED Lifespan                                                                        | Up to 50,000 hrs                                                                                                                                                                                                                               | S                                          |                                                                                                                                                                                                                                                                      |                                                                                                                                                               |