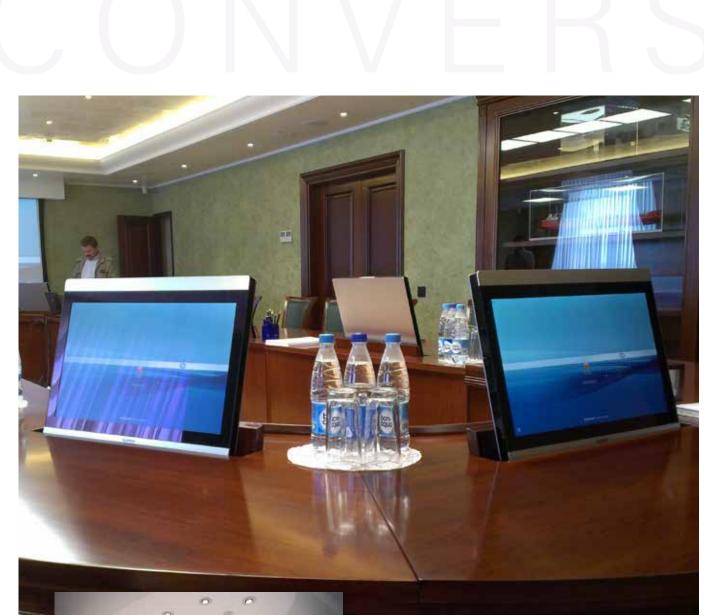

#### "What is CONVERS?"

CONVERS is a true marvel of functionality, engineering & design. All that is visible in the retracted state is the slender brushed steel cover. With a single touch the display panel elevates with a whisper from the housing below. Designed to encourage interaction within the meeting space it can then disappear as silently & quickly as it appeared to allow the parties' interaction & discourse to continue un-obstructed.

Sleek. Silent. Svelte. Handcrafted & tested to ensure the highest standards. Reliable partner with solid repeat business across diverse client fields. Global references and project experiences.