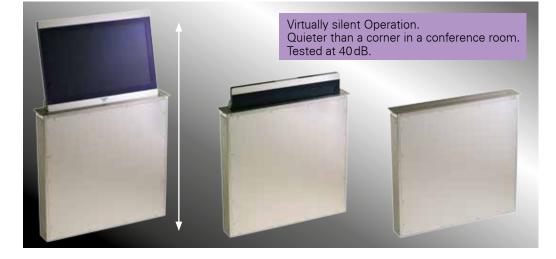

#### "What is CONVERS?"

CONVERS is a true marvel of functionality, engineering & design. All that is visible in the retracted state is the slender brushed steel cover. With a single touch the display panel elevates with a whisper from the housing below. Designed to encourage interaction within the meeting space it can then disappear as silently & quickly as it appeared to allow the parties' interaction & discourse to continue un-obstructed.

# CONVERS 220 FullHD / Tilt Vertically Retractable Monitor

| GENERAL SPEC                                                                        | CIFICATIONS                                                                                                                                                                                                                                    | CONVERS 220 Tilt:<br>separate motorization | Video Interface                                                                                                                                                                                                                                                      | HDMI                                                                                                                                                          |
|-------------------------------------------------------------------------------------|------------------------------------------------------------------------------------------------------------------------------------------------------------------------------------------------------------------------------------------------|--------------------------------------------|----------------------------------------------------------------------------------------------------------------------------------------------------------------------------------------------------------------------------------------------------------------------|---------------------------------------------------------------------------------------------------------------------------------------------------------------|
| Functionality                                                                       | Motorised Screen<br>Single Touch electronic Anti Clamp<br>Protection                                                                                                                                                                           |                                            |                                                                                                                                                                                                                                                                      | VGA Optional<br>Firmware Update – external via signal<br>cable                                                                                                |
| Motor & Mechanics<br>CONVERS 220 Tilt:<br>Second motorization<br>for tilt mechanism | 12V Step Motor with simultaneous drive<br>for multiple movements.<br>Maintenance Free<br>Virtually Silent – 40 dB                                                                                                                              |                                            | Remote Control                                                                                                                                                                                                                                                       | TCP/IP on-board via RJ45<br>9-PIN d-sub serial<br>For device control, setup of the<br>movement parameter, firmware-Update<br>(E1-cable and software required) |
| Material                                                                            |                                                                                                                                                                                                                                                |                                            | Power Consumption                                                                                                                                                                                                                                                    | 15W                                                                                                                                                           |
|                                                                                     | Chassis & Carto<br>grade steel                                                                                                                                                                                                                 | uche - Brushed high-                       | Certifications                                                                                                                                                                                                                                                       | TüV, CE, FCC                                                                                                                                                  |
| Display                                                                             | 3 mm Antireflective coated protective glass                                                                                                                                                                                                    |                                            | Warranty                                                                                                                                                                                                                                                             | 5 Years Mechanical / 2 Years Optical<br>Extendable at inception with surcharge<br>E&OE<br>Sustainable materials and manufacturing                             |
| Dimensions                                                                          | 620 x 100 x 587 mm                                                                                                                                                                                                                             |                                            |                                                                                                                                                                                                                                                                      | Sustainable materials and manufacturing                                                                                                                       |
| Weight                                                                              | 17.4 kg<br>CONVERS 220 Tilt:                                                                                                                                                                                                                   |                                            | SCOPE OF SUPPLY                                                                                                                                                                                                                                                      |                                                                                                                                                               |
| Inclination                                                                         | 15°                                                                                                                                                                                                                                            | inclination 15°,<br>elevated height        |                                                                                                                                                                                                                                                                      |                                                                                                                                                               |
| Elevated Height                                                                     | 365 mm                                                                                                                                                                                                                                         | 322 mm at 105°                             | External Power Supply<br>Power Cord – 1.5 m                                                                                                                                                                                                                          |                                                                                                                                                               |
| Monitor                                                                             | Full HD 21.5" LED Backlit TFT<br>HDCP Compatible<br>Active Matrix<br>Widescreen Format<br>250 cd/m <sup>2</sup><br>1000:1<br>1920 x 1080 – Full HD (16:9)<br>0.1989 x 0.1989 mm<br>Horizontal 178°/ Vertical - 178°<br>475,20 (H) x 267,30 (V) |                                            | Output: 12V, 5A<br>Input: 100 - 240V, 50/60Hz, 1,5A<br>AVAILABLE OPTIONS                                                                                                                                                                                             |                                                                                                                                                               |
| Brightness                                                                          |                                                                                                                                                                                                                                                |                                            | Integration from Below – R Version<br>Custom Colour – Anodization or Coating<br>Custom Plexiglass Trim Colour<br>Custom Logo<br>Multi Touch Overlay<br>Additional sockets – USB / XLR / Phono / Video<br>Leather Trim<br>Double Full HD cam<br>Conference Microphone |                                                                                                                                                               |
| Contrast Ratio                                                                      |                                                                                                                                                                                                                                                |                                            |                                                                                                                                                                                                                                                                      |                                                                                                                                                               |
| Resolution                                                                          |                                                                                                                                                                                                                                                |                                            |                                                                                                                                                                                                                                                                      |                                                                                                                                                               |
| Pixel size                                                                          |                                                                                                                                                                                                                                                |                                            |                                                                                                                                                                                                                                                                      |                                                                                                                                                               |
| Viewing Angle                                                                       |                                                                                                                                                                                                                                                |                                            |                                                                                                                                                                                                                                                                      |                                                                                                                                                               |
| Viewing Area                                                                        |                                                                                                                                                                                                                                                |                                            |                                                                                                                                                                                                                                                                      |                                                                                                                                                               |
| LED Lifespan                                                                        | Up to 50,000 hrs                                                                                                                                                                                                                               | S                                          |                                                                                                                                                                                                                                                                      |                                                                                                                                                               |