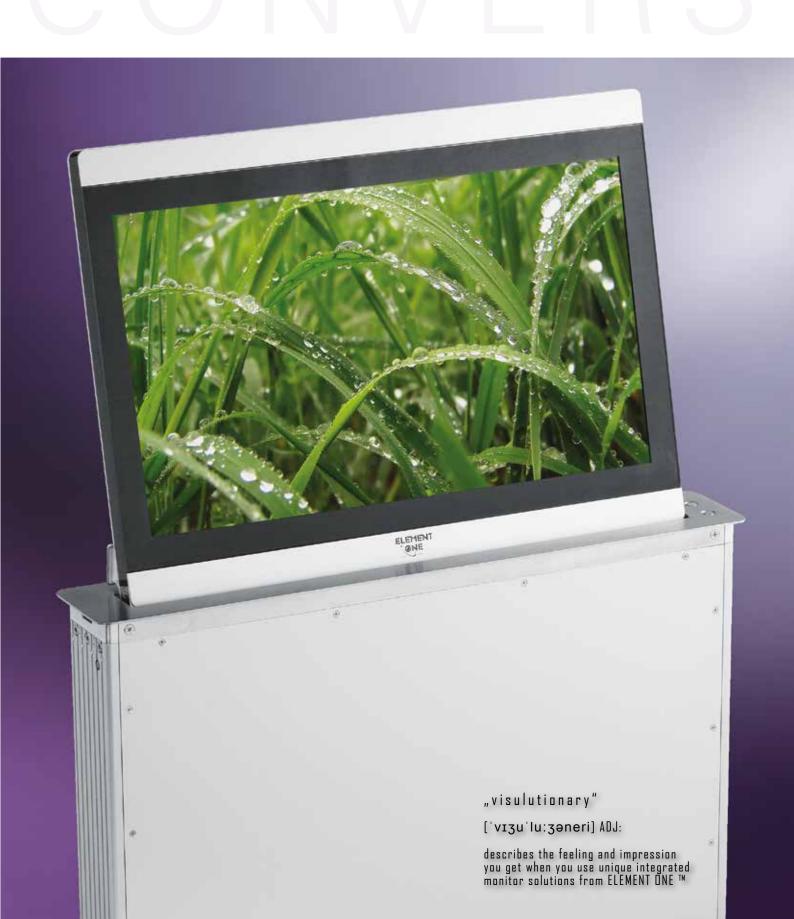

Vertically Retractable Monitor

Vertically Retractable Monitor

#### "What is CONVERS?"

CONVERS is a true marvel of functionality, engineering & design. All that is visible in the retracted state is the slender brushed steel cover. With a single touch the display panel elevates with a whisper from the housing below. Designed to encourage interaction within the meeting space it can then disappear as silently & quickly as it appeared to allow the parties' interaction & discourse to continue un-obstructed.

Sleek. Silent. Svelte. Handcrafted & tested to ensure the highest standards. Reliable partner with solid repeat business across diverse client fields. Global references and project experiences.